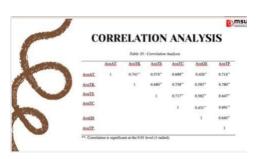

### H1: Tax knowledge has a positive effect on the taxpayer awareness of motor vehicle taxes

In the previous research hypothesis, there is a high positive correlation between tax knowledge and taxpayer awareness. The results of the study found that the correlation between tax knowledge and taxpayer awareness was positive. Which gives a value of 0.741 which indicates a positive relationship between tax knowledge and taxpayer awareness. This research has a positive relationship because tax knowledge is the main basis for a awareness taxpayer of paying taxes. A high level of tax knowledge can affect awareness taxpayer.

## H2: Tax socialization strengthens the effect of tax compliance and tax sanctions on taxpayer awareness of motor vehicle taxes

In the previous sections, the analysis of hypotheses led to the acceptance of the alternative hypothesis based on correlation analysis. The coefficient value of 0.574\*\* indicated a strong positive relationship between tax socialization and taxpayer awareness. However, the significance value of 0.811, which is higher than 0.05, prevented the acceptance of the alternative hypothesis. To further investigate this effect, linear regression analysis was conducted, resulting in a beta value of 0.367 as the standard measure. This finding provides evidence that there is a need for increased tax socialization in society to raise awareness among taxpayers about paying vehicle taxes.

#### H3: Tax compliance affect taxpayer awareness of motor vehicle taxes

In the previous sections, the examination of hypotheses led to the acceptance of the alternative hypothesis through the application of correlation analysis. The analysis revealed a strong positive relationship (coefficient value of 0.689\*\*) between tax compliance and taxpayer awareness, with a significance value of 0.056. This outcome supported the acceptance of the alternative hypothesis. Furthermore, to further investigate this effect, linear regression analysis was conducted, resulting in a beta value of 0.098 as the standard evidence.

## H4: Accountability of service quality affects taxpayer awareness in paying motor vehicle taxes

In the preceding sections, the examination of hypotheses revealed the acceptance of the alternative hypothesis through correlation analysis. The results showed a positive relationship between service quality and taxpayer awareness, with a coefficient value of 0.426\*\* indicating the strength of the relationship. However, the significance value of 0.229 was greater than the threshold of 0.05, leading to the non-acceptance of the alternative hypothesis. To further investigate this effect, linear regression analysis was conducted, resulting in a beta value of 0.056 as the standard measure of proof.

### H5: Tax penalties affect taxpayer awareness in paying motor vehicle taxes

In the preceding sections, the examination of hypotheses resulted in the acceptance of the alternative hypothesis. Correlation analysis revealed a strong positive relationship (coefficient value of 0.714\*\*) between tax penalties and taxpayer awareness, with a significance value of 0.003, which is lower than the threshold of 0.05. Therefore, the alternative hypothesis was supported. To further investigate this effect, linear regression analysis was conducted, yielding a beta value of 0.090 as a standard measure of evidence.