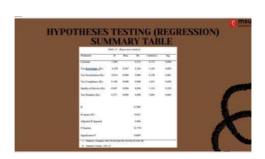

#### **5.3 Discussion of Result**

**Table 5.2 Summary Hypothesis Analysis** 

| Hypothesis                                 | Beta  | Sig.  | Decision |
|--------------------------------------------|-------|-------|----------|
| Tax Knowledge → Awareness of Taxpayers     | 0.367 | 0.002 | Accepted |
| Tax Socialization → Awareness of Taxpayers | 0.090 | 0.881 | Not      |
|                                            |       |       | Accepted |
| Tax Compliance → Awareness of Taxpayers    | 0.098 | 0.056 | Accepted |
| Service Quality → Awareness of Taxpayers   | 0.056 | 0.229 | Not      |
|                                            |       |       | Accepted |
| Tax Penalties → Awareness of Taxpayers     | 0.090 | 0.003 | Accepted |

### H1: Tax knowledge has a positive effect on the taxpayer awareness of motor vehicle taxes

In the previous research hypothesis, there is a high positive correlation between tax knowledge and taxpayer awareness. The results of the study found that the correlation between tax knowledge and taxpayer awareness was positive. Which gives a value of 0.741 which indicates a positive relationship between tax knowledge and taxpayer awareness. This research has a positive relationship because tax knowledge is the main basis for a awareness taxpayer of paying taxes. A high level of tax knowledge can affect awareness taxpayer.

## H2: Tax socialization strengthens the effect of tax compliance and tax sanctions on taxpayer awareness of motor vehicle taxes

In the previous sections, the analysis of hypotheses led to the acceptance of the alternative hypothesis based on correlation analysis. The coefficient value of 0.574\*\* indicated a strong positive relationship between tax socialization and taxpayer awareness. However, the significance value of 0.811, which is higher than 0.05, prevented the acceptance of the alternative hypothesis. To further investigate this effect, linear regression analysis was conducted, resulting in a beta value of 0.367 as the standard measure. This finding provides evidence that there is a need for increased tax socialization in society to raise awareness among taxpayers about paying vehicle taxes.

#### H3: Tax compliance affect taxpayer awareness of motor vehicle taxes

In the previous sections, the examination of hypotheses led to the acceptance of the alternative hypothesis through the application of correlation analysis. The analysis revealed a strong positive relationship (coefficient value of 0.689\*\*) between tax compliance and taxpayer awareness, with a significance value of 0.056. This outcome supported the acceptance of the alternative hypothesis. Furthermore, to further investigate this effect, linear regression analysis was conducted, resulting in a beta value of 0.098 as the standard evidence.

## H4: Accountability of service quality affects taxpayer awareness in paying motor vehicle taxes

In the preceding sections, the examination of hypotheses revealed the acceptance of the alternative hypothesis through correlation analysis. The results showed a positive relationship between service quality and taxpayer awareness, with a coefficient value of 0.426\*\* indicating the strength of the relationship. However, the significance value of 0.229 was greater than the threshold of 0.05, leading to the non-acceptance of the alternative hypothesis. To further investigate this effect, linear regression analysis was conducted, resulting in a beta value of 0.056 as the standard measure of proof.

### H5: Tax penalties affect taxpayer awareness in paying motor vehicle taxes

In the preceding sections, the examination of hypotheses resulted in the acceptance of the alternative hypothesis. Correlation analysis revealed a strong positive relationship (coefficient value of 0.714\*\*) between tax penalties and taxpayer awareness, with a significance value of 0.003, which is lower than the threshold of 0.05. Therefore, the alternative hypothesis was supported. To further investigate this effect, linear regression analysis was conducted, yielding a beta value of 0.090 as a standard measure of evidence.