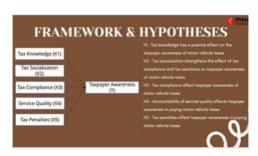

 Table 5.1 Summary of The Hypotheses Testing

| Predictors                                                           | Accepted (p<0.1) | Rejected (p>0.1) |
|----------------------------------------------------------------------|------------------|------------------|
| H <sub>1</sub> : Tax knowledge has a positive effect on the taxpayer | V                |                  |
| awareness of motor vehicle taxes                                     |                  |                  |
| H <sub>2</sub> : Tax socialization strengthens the effect of tax     |                  | $\checkmark$     |
| compliance and tax sanctions on taxpayer awareness of                |                  |                  |
| motor vehicle taxes                                                  |                  |                  |
| H <sub>3</sub> : Tax compliance affect taxpayer awarenessin of motor | $\checkmark$     |                  |
| vehicle taxes                                                        |                  |                  |
| H <sub>4</sub> : Accountability of service quality affects taxpayer  |                  | $\sqrt{}$        |
| awareness in paying motor vehicle taxes                              |                  |                  |
| H <sub>5</sub> : Tax penalties affect taxpayer awareness in paying   | $\checkmark$     |                  |
| motor vehicle taxes                                                  |                  |                  |

### H1: Tax knowledge has a positive effect on the taxpayer awareness of motor vehicle taxes

In the previous research hypothesis, there is a high positive correlation between tax knowledge and taxpayer awareness. The results of the study found that the correlation between tax knowledge and taxpayer awareness was positive. Which gives a value of 0.741 which indicates a positive relationship between tax knowledge and taxpayer awareness. This research has a positive relationship because tax knowledge is the main basis for a awareness taxpayer of paying taxes. A high level of tax knowledge can affect awareness taxpayer.

## H2: Tax socialization strengthens the effect of tax compliance and tax sanctions on taxpayer awareness of motor vehicle taxes

In the previous sections, the analysis of hypotheses led to the acceptance of the alternative hypothesis based on correlation analysis. The coefficient value of 0.574\*\* indicated a strong positive relationship between tax socialization and taxpayer awareness. However, the significance value of 0.811, which is higher than 0.05, prevented the acceptance of the alternative hypothesis. To further investigate this effect, linear regression analysis was conducted, resulting in a beta value of 0.367 as the standard measure. This finding provides evidence that there is a need for increased tax socialization in society to raise awareness among taxpayers about paying vehicle taxes.

#### H3: Tax compliance affect taxpayer awareness of motor vehicle taxes

In the previous sections, the examination of hypotheses led to the acceptance of the alternative hypothesis through the application of correlation analysis. The analysis revealed a strong positive relationship (coefficient value of 0.689\*\*) between tax compliance and taxpayer awareness, with a significance value of 0.056. This outcome supported the acceptance of the alternative hypothesis. Furthermore, to further investigate this effect, linear regression analysis was conducted, resulting in a beta value of 0.098 as the standard evidence.

## H4: Accountability of service quality affects taxpayer awareness in paying motor vehicle taxes

In the preceding sections, the examination of hypotheses revealed the acceptance of the alternative hypothesis through correlation analysis. The results showed a positive relationship between service quality and taxpayer awareness, with a coefficient value of 0.426\*\* indicating the strength of the relationship. However, the significance value of 0.229 was greater than the threshold of 0.05, leading to the non-acceptance of the alternative hypothesis. To further investigate this effect, linear regression analysis was conducted, resulting in a beta value of 0.056 as the standard measure of proof.

### H5: Tax penalties affect taxpayer awareness in paying motor vehicle taxes

In the preceding sections, the examination of hypotheses resulted in the acceptance of the alternative hypothesis. Correlation analysis revealed a strong positive relationship (coefficient value of 0.714\*\*) between tax penalties and taxpayer awareness, with a significance value of 0.003, which is lower than the threshold of 0.05. Therefore, the alternative hypothesis was supported. To further investigate this effect, linear regression analysis was conducted, yielding a beta value of 0.090 as a standard measure of evidence.