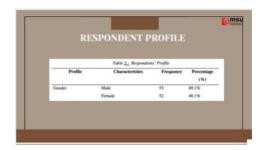

#### LIST OF TABLES

| Table 4.1 Reliability Analysis                             | 29 |
|------------------------------------------------------------|----|
| Table 4.2 Demographic Respondents' Profile                 | 31 |
| Table 4.3 Descriptive Statistic for Awareness of Taxpayers | 33 |
| Table 4.4 Descriptive Statistic for Tax Knowledge          | 35 |
| Table 4.5 Descriptive Statistics for Tax Socialization     | 37 |
| Table 4.6 Descriptive Statistics for Tax Compliance        | 40 |
| Table 4.7 Descriptive Statistics for Quality of Service    | 41 |
| Table 4.8 Descriptive Statistics for Tax Penalties         | 44 |
| Table 4.9 Normality Analysis                               | 45 |
| Table 4.10 Correlation Analysis                            | 46 |
| Table 4.11 Regression Analysis                             | 47 |
| Table 5.1 Summary of The Hypothesis Testing                | 49 |
| Table 5.2 Summary Hypothesis Analysis                      | 50 |

#### **5.6 Conclusion**

This research aimed to identify the factors that influence taxpayer awareness in West Sumatra. The study included six variables, namely taxpayer awareness, tax education, tax adherence, service quality, and consequences of tax violations. The majority of participants in this study were male and aged between 20 and 30 years. Additionally, most participants had completed their tertiary education. The findings revealed that tax knowledge, tax adherence, and consequences of tax violations significantly influenced taxpayer awareness. The results indicated that tax knowledge had a significance level of 0.002, tax adherence had a significance level of 0.056, and consequences of tax violations had a significance level of 0.003. Consequently, the hypotheses suggesting that tax knowledge, tax adherence, and consequences of tax violations influence taxpayer awareness were supported by the data.